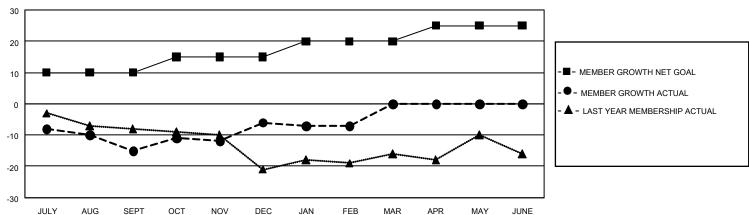

## GOALS AND ACTUAL MEMBERS CUMULATIVE

| DROPPED CLUBS: 0          |    | 9 CLUBS OF 36 ADDED 1 OR MORE<br>NEW MEMBERS | GENDER DISTRIBUTION  MALE 294 (46.23%) |              |    |
|---------------------------|----|----------------------------------------------|----------------------------------------|--------------|----|
| DROPPED MEMBERS           |    |                                              | FEMALE                                 | 342 (53.77%) |    |
| DECEASED                  | 6  | CLICK HERE FOR CUMULATIVE                    | TOTAL FAMILY UNIT MEMBERS              |              | 11 |
| CLUB CANCELLED 0 OTHER 22 |    | MEMBERSHIP DATA                              | FAMILY MEMBERS PAYING HALF DUES        |              | 6  |
| TOTAL                     | 28 |                                              |                                        |              |    |